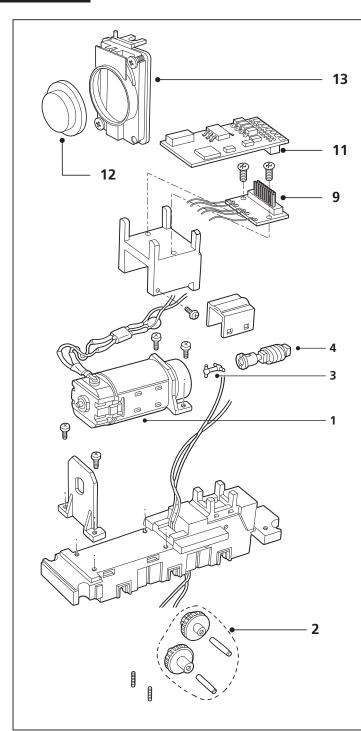

## **Class 08 Sound**

LIST OF SPARES

| Item No.                               | Description    | Pack | R2902XS | R2903XS | R3036XS | R3037XS | R2977XS |
|----------------------------------------|----------------|------|---------|---------|---------|---------|---------|
| 1                                      | Motor          | 1    | X9362M  | X9362M  | X9362M  | X9362M  | X9362M  |
| 2                                      | Gear Assembly  | pair | X9363   | X9363   | X9363   | X9363   | X9363   |
| 3                                      | Links          | 5    | X9364   | X9364   | X9364   | X9364   | X9364   |
| 4                                      | Drive Pinion   | 1    | X9365M  | X9365M  | X9365M  | X9365M  | X9365M  |
| 5                                      | Chassis Frame  | 1    | X9654   | X9366   | GENERIC | GENERIC | X9366   |
| 6                                      | Couplings Rods | set  | X9573   | X9369   | X9371   | X9573   | X9369   |
| 7                                      | Loco Wheel Set | set  | X9373M  | X9372M  | X9372M  | X9373M  | X9372 M |
| 8                                      | Chassis Bottom | 1    | X9374   | X9374   | X9374   | X9374   | X9374   |
| 9                                      | РСВ            | 1    | X6195   | X6195   | X6195   | X6195   | X6195   |
| 10                                     | Collector Set  | set  | X9375   | X9375   | X9375   | X9375   | X9375   |
| 11                                     | Sound Decoder  | 1    | X6196   | X6196   | X6196   | X6196   | X6196   |
| 12                                     | Speaker        | 1    | X6197   | X6197   | X6197   | X6197   | X6197   |
| 13                                     | Speaker Holder | 1    | X6198   | X6198   | X6198   | X6198   | X6198   |
| not<br>illustrated                     | Assembly Bag   | pack | X5410   | X5410   | X5410   | X5410   | X5410   |
| Hornby Hobbies Ltd, Westwood, Margate, |                |      |         |         |         |         |         |