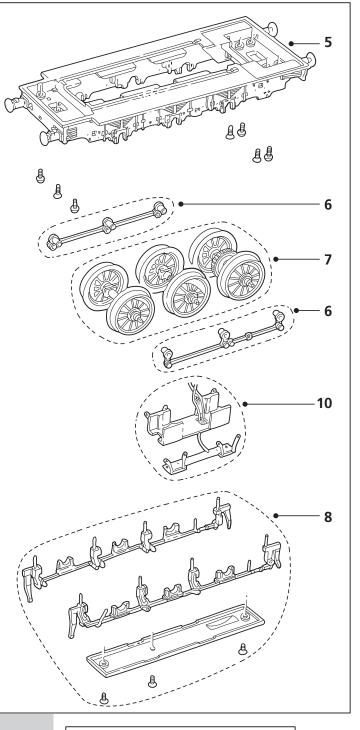

## **Class 08 Sound**

LIST OF SPARES

| Item No.                               | Description    | Pack | R2902XS | R2903XS | R3036XS | R3037XS | R2977XS |
|----------------------------------------|----------------|------|---------|---------|---------|---------|---------|
| 1                                      | Motor          | 1    | X9362M  | X9362M  | X9362M  | X9362M  | X9362M  |
| 2                                      | Gear Assembly  | pair | X9363   | X9363   | X9363   | X9363   | X9363   |
| 3                                      | Links          | 5    | X9364   | X9364   | X9364   | X9364   | X9364   |
| 4                                      | Drive Pinion   | 1    | X9365M  | X9365M  | X9365M  | X9365M  | X9365M  |
| 5                                      | Chassis Frame  | 1    | X9654   | X9366   | GENERIC | GENERIC | X9366   |
| 6                                      | Couplings Rods | set  | X9573   | X9369   | X9371   | X9573   | X9369   |
| 7                                      | Loco Wheel Set | set  | X9373M  | X9372M  | X9372M  | X9373M  | X9372 M |
| 8                                      | Chassis Bottom | 1    | X9374   | X9374   | X9374   | X9374   | X9374   |
| 9                                      | РСВ            | 1    | X6195   | X6195   | X6195   | X6195   | X6195   |
| 10                                     | Collector Set  | set  | X9375   | X9375   | X9375   | X9375   | X9375   |
| 11                                     | Sound Decoder  | 1    | X6196   | X6196   | X6196   | X6196   | X6196   |
| 12                                     | Speaker        | 1    | X6197   | X6197   | X6197   | X6197   | X6197   |
| 13                                     | Speaker Holder | 1    | X6198   | X6198   | X6198   | X6198   | X6198   |
| not<br>illustrated                     | Assembly Bag   | pack | X5410   | X5410   | X5410   | X5410   | X5410   |
| Hornby Hobbies Ltd, Westwood, Margate, |                |      |         |         |         |         |         |